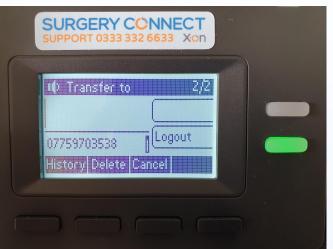

view of call traffic and efficiency statistics

#### **Call Recordings**

All inbound and outbound calls recorded regardless of device used

#### Video Calling

• Switch from audio to video call in call

#### **Remote Working**

- Staff can easily work remotely
- Staff can be located anywhere in practice

#### **Users Not Phones**



- It doesn't matter where people are located when you want to contact them
- It doesn't matter which device people are active on when you want to contact them

### **Desk Phone in the Practice**



## Using a headset





Press the Headset hardkey





### Logging in on a Desk Phone





#### Integration

Log in as usual to your clinical database and you will be automatically logged in to the Deskphone

### Go DND and GPickup



#### Hold



### Transfer







#### Pause Recording and Third Party Conferencing



### T31P Prompt Card

### SURGERY CONNECT T31 Prompt Card



### **User Console**

Call List

#### sso.x-onweb.com

User List

|             | Started | Caller            | Dialled        | Queue                       | Answered by     | Duration         | Emergency Bypass 333                                                                               |
|-------------|---------|-------------------|----------------|-----------------------------|-----------------|------------------|----------------------------------------------------------------------------------------------------|
| 0           | 09:10   | 07542 596569 👻    | Main Number    |                             |                 | Answered: 47s    | HB 223 Hayley Bay JC 229 J