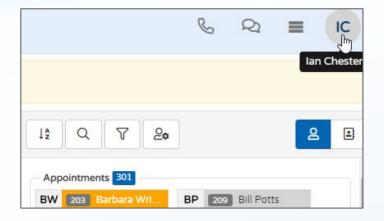

### **Device Management**

• Accessed by clicking your initials in the top right of the User Console

| 😫 Ian Chesterton 🖪 219 |                |  |
|------------------------|----------------|--|
| Numbers                | 온 User status  |  |
| Mobile: 07780 667707   | Available      |  |
| • Home: 01728 747049   | Do Not Disturb |  |
| Temp: Soft phone       | Logged Out     |  |
|                        | Outbound Calls |  |

Click to go to Video Click User Initials in menu bar 1, Q = K

Select Do Not Disturb or Logged Out to change user status

Choose Work, Mobile or Temp to change required device

| @ lan Cheston | B 219 |
|---------------|-------|
|               |       |