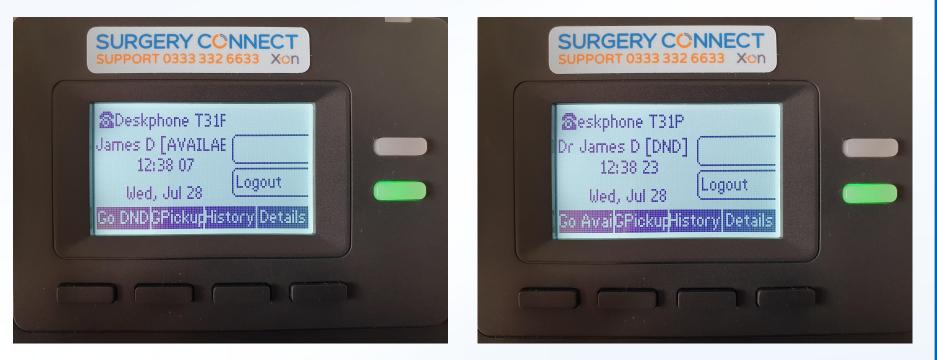

their current status
- Real-time view of call traffic and efficiency statistics

#### **Call Recordings**

All inbound and outbound calls recorded regardless of device used

#### Video Calling

• Switch from audio to video call in call

#### **Remote Working**

- Staff can easily work remotely
- Staff can be located anywhere in practice

#### **Users Not Phones**



- It doesn't matter where people are located when you want to contact them
- It doesn't matter which device people are active on when you want to contact them

### **Desk Phone in the Practice**



## Using a headset





Press the Headset hardkey





### Logging in on a Desk Phone





#### Integration

Log in as usual to your clinical database and you will be automatically logged in to the Deskphone

### Go DND and GPickup



#### Hold



### Transfer







#### Pause Recording and Third Party Conferencing



### T31P Prompt Card

### SURGERY CONNECT T31 Prompt Card



### **User Console**

Call List

#### sso.x-onweb.com

User List

|             | Started | Caller            | Dialled        | Queue                       | Answered by     | Duration         | Emergency Bypass 333                                                                               |
|-------------|---------|-------------------|----------------|-----------------------------|-----------------|------------------|----------------------------------------------------------------------------------------------------|
| 0           | 09:10   | 07542 596569 👻    | Main Number    |                             |                 | Answered: 47