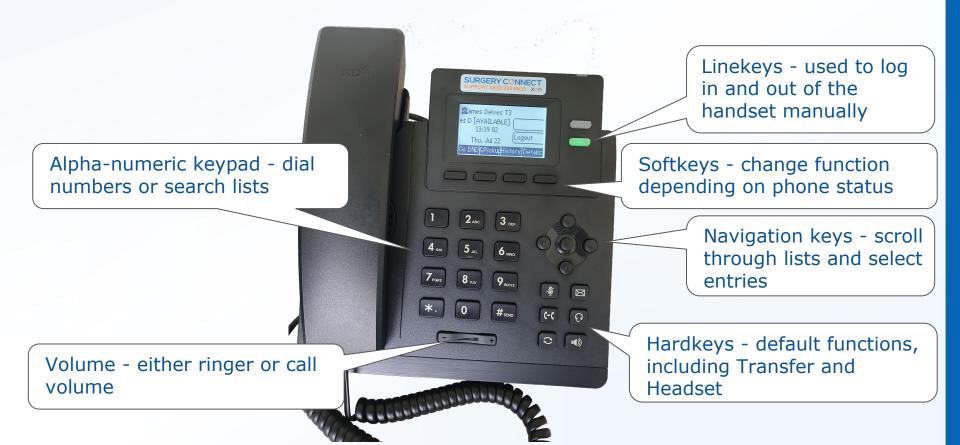

NNECT

## **Cloud telephony - differences & benefits**

#### Line Capacity

- No engaged tone and no limit to queueing for patients
- No capacity limit on outbound calls

#### Visibility

- Real-time view of which staff are active and their current status
- Real-time view of call traffic and efficiency statistics

#### **Call Recordings**

All inbound and outbound calls recorded regardless of device used

#### Video Calling

• Switch from audio to video call in call

#### **Remote Working**

- Staff can easily work remotely
- Staff can be located anywhere in practice

#### **Users Not Phones**



- It doesn't matter where people are located when you want to contact them
- It doesn't matter which device people are active on when you want to contact them

### **Desk Phone in the Practice**



## Using a headset





Press the Headset hardkey





### Logging in on a Desk Phone





#### Integration

Log in as usual to your clinical database and you will be automatically logged in to the Deskphone

### Go DND and GPickup



#### Hold



### Transfer







#### Pause Recording and Third Party Conferencing



### T31P Prompt Card

### SURGERY CONNECT T31 Prompt Card



### **User Console**

Call List

#### sso.x-onweb.com

User List

|             | Started | Caller            | Dialled        | Queue                       | Answered by     | Duration         | Emergency Bypass 333                                                                               |
|-------------|---------|-------------------|----------------|-----------------------------|-----------------|---------