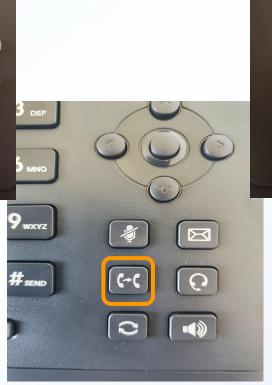

e view of call traffic and efficiency statistics

#### **Call Recordings**

All inbound and outbound calls recorded regardless of device used

#### Video Calling

• Switch from audio to video call in call

#### **Remote Working**

- Staff can easily work remotely
- Staff can be located anywhere in practice

#### **Users Not Phones**



- It doesn't matter where people are located when you want to contact them
- It doesn't matter which device people are active on when you want to contact them

### **Desk Phone in the Practice**



## Using a headset





Press the Headset hardkey





### Logging in on a Desk Phone





#### Integration

Log in as usual to your clinical database and you will be automatically logged in to the Deskphone

### Go DND and GPickup



#### Hold



### Transfer







#### Pause Recording and Third Party Conferencing



### T31P Prompt Card

### SURGERY CONNECT T31 Prompt Card



### **User Console**

Call List

#### sso.x-onweb.com

User List

|             | Started | Caller            | Dialled        | Queue                       | Answered by     | Duration         | Emergency Bypass 333                                                                               |
|-------------|---------|-------------------|----------------|-----------------------------|-----------------|------------------|----------------------------------------------------------------------------------------------------|
| 0           | 09:10   | 07542 596569 👻    | Main Number    |                             |                 | Answered: 47s    | HB 223 Hayley Bay JC 229