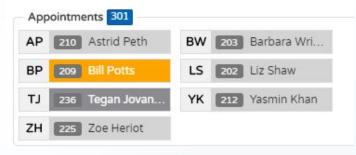

### **Internal Calling**

- Internal calling is the same whether you are in the practice, on your mobile or using the softphone
- The User Console gives a real-time view of who's available

• Click to call a user direct or a group from the console

• No need to remember people's short dial or keep a list

| <b>O</b> Appointments | ×     |
|-----------------------|-------|
| Call 301              |       |
|                       | Close |