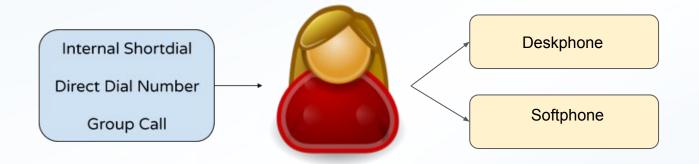

#### **Users Not Phones**

- It doesn't matter where people are located when you want to contact them
- It doesn't matter which device people are active on when you want to contact them

### **Internal Calling**

- Internal calling is the same whether you are in the practice, on your mobile or using the softphone
- The User Console gives a real-time view of who's available

• Click to call a user direct or a group from the console