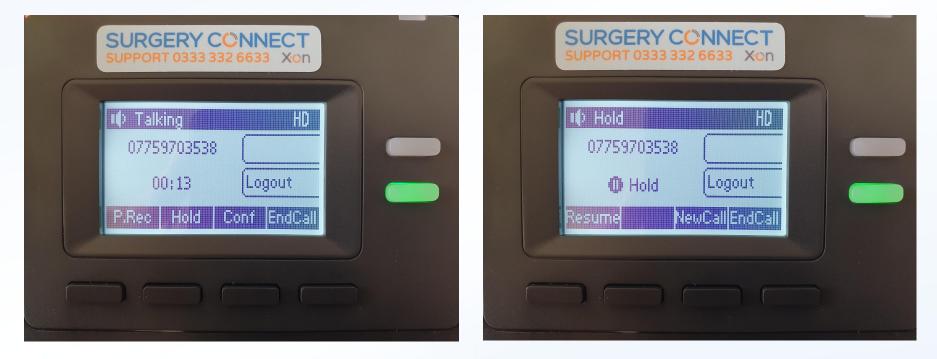

status
- Real-time view of call traffic and efficiency statistics

#### **Call Recordings**

All inbound and outbound calls recorded regardless of device used

#### Video Calling

• Switch from audio to video call in call

#### **Remote Working**

- Staff can easily work remotely
- Staff can be located anywhere in practice

#### **Users Not Phones**



- It doesn't matter where people are located when you want to contact them
- It doesn't matter which device people are active on when you want to contact them

### **Desk Phone in the Practice**



## Using a headset





Press the Headset hardkey





### Logging in on a Desk Phone





#### Integration

Log in as usual to your clinical database and you will be automatically logged in to the Deskphone

### Go DND and GPickup



#### Hold



### Transfer







#### Pause Recording and Third Party Conferencing



### T31P Prompt Card

### SURGERY CONNECT T31 Prompt Card



### **User Console**

Call List

#### sso.x-onweb.com

User List

|             | Started | Caller            | Dialled        | Queue                       | Answered by     | Duration         | Emergency Bypass 333                                                                               |
|-------------|---------|-------------------|----------------|-----------------------------|-----------------|------------------|----------------------------------------------------------------------------------------------------|
| 0           | 09:10   | 07542 596569 👻    | Main Number    |                             |                 | Answered: 47s    | HB 223