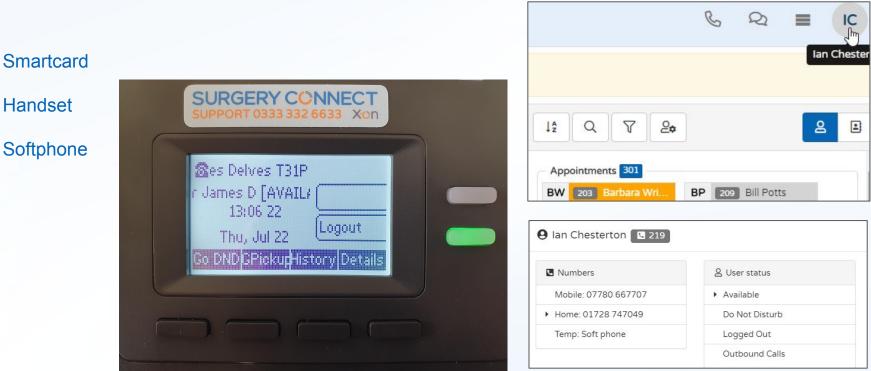

### **Desk Phone in the Practice**

### Logging in on a Desk Phone

### **Device Management**

• Accessed by clicking your initials in the top right of the User Console

| 😫 Ian Chesterton 🖪 219 |                |  |
|------------------------|----------------|--|
| Numbers                | 온 User status  |  |
| Mobile: 07780 667707   | Available      |  |
| • Home: 01728 747049   | Do Not Disturb |  |
| Temp: Soft phone       | Logged Out     |  |
|                        | Outbound Calls |  |

- Choose the device on which to take calls when working remotely
- Set your availability

Click to go to Video Click User Initials in menu bar 1, Q = K

Select Do Not Disturb or Logged Out to change user status

Choose Work, Mobile or Temp to change required device

| @ lan Cheston | B 219 |
|---------------|-------|
|               |       |