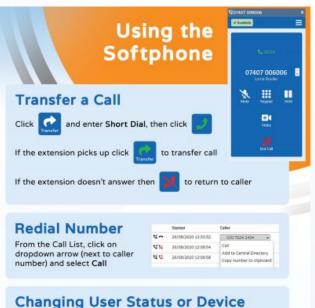

### Transfer

### **User Console**

Call List

#### Incoming Calls

**Internal Calls** 

Enter Short Dial and click