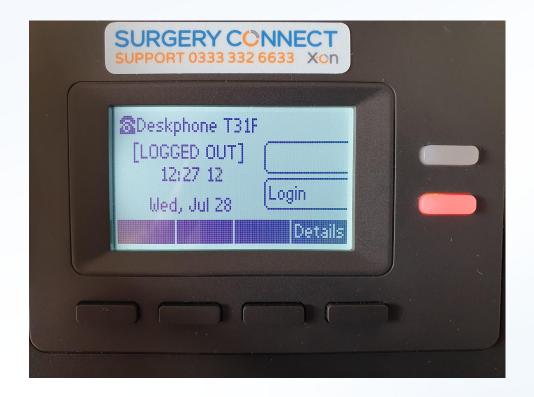

### Logging in on a Desk Phone

#### Integration

Log in as usual to your clinical database and you will be automatically logged in to the Deskphone