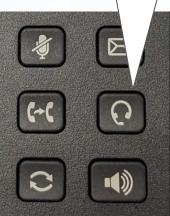

*

#### Line Capacity

- No engaged tone and no limit to queueing for patients
- No capacity limit on outbound calls

#### Visibility

- Real-time view of which staff are active and their current status
- Real-time view of call traffic and efficiency statistics

#### **Call Recordings**

All inbound and outbound calls recorded regardless of device used

#### Video Calling

• Switch from audio to video call in call

#### **Remote Working**

- Staff can easily work remotely
- Staff can be located anywhere in practice

#### **Users Not Phones**



- It doesn't matter where people are located when you want to contact them
- It doesn't matter which device people are active on when you want to contact them

### **Desk Phone in the Practice**



## Using a headset





Press the Headset hardkey





### Logging in on a Desk Phone





#### Integration

Log in as usual to your clinical database and you will be automatically logged in to the Deskphone

### Go DND and GPickup



#### Hold



### Transfer







#### Pause Recording and Third Party Conferencing



### T31P Prompt Card

### SURGERY CONNECT T31 Prompt Card



### **User Console**

Call List

#### sso.x-onweb.com

User List

|             | Started | Caller            | Dialled        | Queue                       | Answered by     | Duration         | Emergency Bypass 333                                                                               |
|-------------|---------|-------------------|----------------|-----------------------------|-----------------|------------------|-------------------------------------------