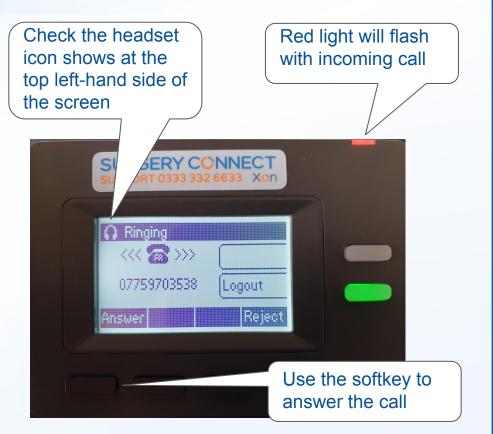

#### Line Capacity

- No engaged tone and no limit to queueing for patients
- No capacity limit on outbound calls

#### Visibility

- Real-time view of which staff are active and their current status
- Real-time view of call traffic and efficiency statistics

#### **Call Recordings**

All inbound and outbound calls recorded regardless of device used

#### Video Calling

• Switch from audio to video call in call

#### **Remote Working**

- Staff can easily work remotely
- Staff can be located anywhere in practice

#### **Users Not Phones**



- It doesn't matter where people are located when you want to contact them
- It doesn't matter which device people are active on when you want to contact them

### **Desk Phone in the Practice**



## Using a headset





Press the Headset hardkey





### Logging in on a Desk Phone





#### Integration

Log in as usual to your clinical database and you will be automatically logged in to the Deskphone

### Go DND and GPickup



#### Hold



### Transfer







#### Pause Recording and Third Party Conferencing



### T31P Prompt Card

### SURGERY CONNECT T31 Prompt Card



### **User Console**

Call List

#### sso.x-onweb.com

User List

|             | Started | Caller            | Dialled        | Queue                       | Answered by     | Duration         | Emergency Bypass 333                                                                               |
|-------------|---------|-------------------|----------------|-----------------------------|-----------------|------------------|---------------------------------------------