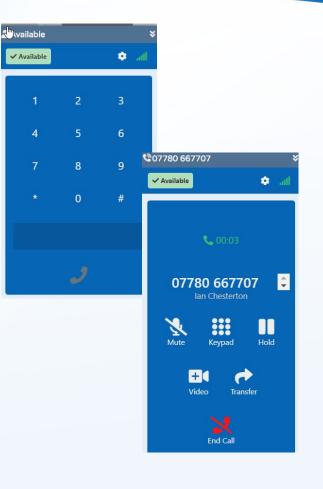

### Softphone Overview

- Just another way to make outbound and take inbound calls
- Every user has a softphone on their User Console
- Runs in the browser headset preferred but optional

- Option to convert audio call to video call
- Webcam required
- Patient must have adequate data bandwidth (3G minimum)

#### Quick reference guide to Softphone

#### Incoming Calls

**Internal Calls** 

Enter Short Dial and click

#### Switch from Audio to Video Call

like to invite the During audio call click then click Send to then to a video call? We w send an SMS link to the caller's smartphone Cancel

Caller clicks GP Surgery SMS link to accept and start the video call