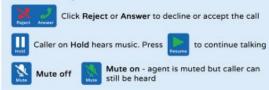

------|----------------|--|
| Numbers                | 온 User status  |  |
| Mobile: 07780 667707   | Available      |  |
| • Home: 01728 747049   | Do Not Disturb |  |
| Temp: Soft phone       | Logged Out     |  |
|                        | Outbound Calls |  |



- Choose the device on which to take calls when working remotely
- Set your availability

### Softphone Overview

- Just another way to make outbound and take inbound calls
- Every user has a softphone on their User Console
- Runs in the browser headset preferred but optional

- Option to convert audio call to video call
- Webcam required
- Patient must have adequate data bandwidth (3G minimum)



#### Quick reference guide to Softphone

#### SURGERY CONNECT

#### Incoming Calls

**Internal Calls** 

Enter Short Dial and click





#### Switch from Audio to Video Call

like to invite the During audio call click then click Send to then to a video call? We w send an SMS link to the caller's smartphone Cancel

Caller clicks GP Surgery SMS link to accept and start the video call

Click to go to Video Click User Initials in menu bar 1, Q = K

Select Do Not Disturb or Logged Out to change user status

Choose Work, Mobile or Temp to change required device

| @ lan Cheston | B 219 |
|---------------|-------|
|               |       |

8 Numbers

Home: 01729123456

· Territy Saft shows

Mobile: 07180 121454

| 1 |                               |  |
|---|-------------------------------|--|
|   | <u>e</u> use status           |  |
|   | <ul> <li>Available</li> </ul> |  |
|   | Do Not Distarts               |  |
|   | Logged