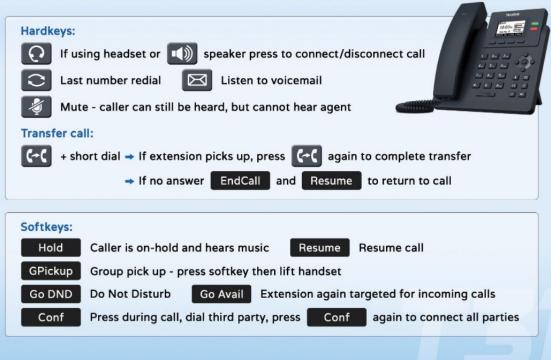

### T31P Prompt Card

### SURGERY CONNECT T31 Prompt Card

## Using a headset

Press the Headset hardkey

### Go DND and GPickup

#### Hold

### Transfer

#### Pause Recording and Third Party Conferencing