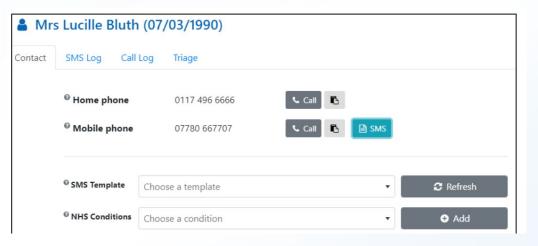

## **Calling Patients**

#### When viewing a patient through clinical integration you can -

• Use the keyboard to make a call

- Call the active patient's Home Number.
- Call the active patient's Mobile Number.

Use the Patient Overview to make the call

• Associate call to patient's record